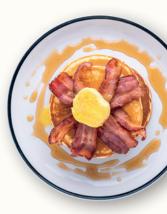

## TO KEEP YOU ROCKIN' AROUND THE CLOCK

| ED'S FLYING START<br>Two rashers of streaky bacon, sausage patty, free range griddled egg,<br>hash brown, baked beans, mushrooms, tomato and buttered toast                                                   | 6.99               |
|---------------------------------------------------------------------------------------------------------------------------------------------------------------------------------------------------------------|--------------------|
| <b>BIG ED'S FULL BREAKFAST</b><br>Three rashers of streaky bacon, two sausage patties, two free range<br>griddled eggs, three hash browns, baked beans, mushrooms,<br>tomato and two slices of buttered toast | 9.99               |
| FULL AMERICAN<br>Three rashers of streaky bacon, two free range griddled eggs,<br>sausage patty, two fluffy pancakes, two hash browns, pure Canadian<br>maple syrup and baked beans                           | 7.99               |
| FRIED CHICKEN AND WAFFLE<br>Fried chicken breast between two waffles with pure Canadian maple sy                                                                                                              | <b>6.99</b><br>rup |
| FULL VEGGIE BREAKFAST (V)<br>Two free range griddled eggs, Vivera® Southern fried plant-based tend<br>two hash browns, avocado smash, tomato, mushrooms, baked beans ar<br>buttered toast                     |                    |
| CHOCOLATE AND BANANA PANCAKE (V)<br>Triple pancake stack topped with banana and chocolate sauce                                                                                                               | 6.49               |
| MAPLE & BACON PANCAKE<br>Triple pancake stack with streaky bacon, pure Canadian maple<br>syrup topped with maple butter                                                                                       | 6.99               |
| DOUGHNUT & COFFEE (V)<br>Choice of chocolate or vanilla filled doughnut with a cup of filter coffee                                                                                                           | 4.99               |
| BREAKFAST BAP<br>Streaky bacon or sausage patty and griddled egg in a buttered bap                                                                                                                            | 4.99               |
| ADD AMERICAN CHEESE +£1                                                                                                                                                                                       |                    |